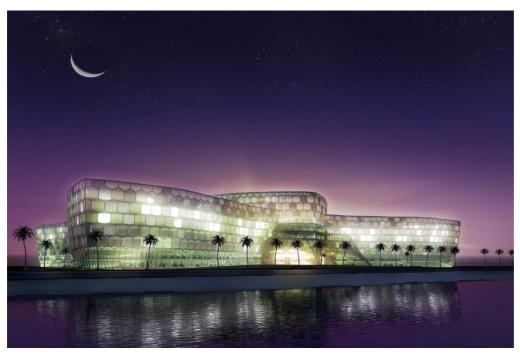

project name

Business- And Apartmentcomplex "Turtle"

owner

Middle East Vision, Dubai (UAE)

architect

AJG Ingenieure GmbH, Dubai Branch (UAE)

location

Ras Al Khaimah (UAE)

project duration

begin august 2008

end october 2008

The emirate Ras Al Khaimah develops an artificial peninsula, Al Marjan Island, on reclaimed land in the Arabian Sea.

One of the developments is the business- and apartmentcomplex "Turtle". With its unique arquitecture in form of a turtle, that makes reference to the local sea turtle, the building offers 178,000 sq.m (1,9 Msqft) of high class hotel, residence and office space. It includes several pools, see water aquarium, restaurants and retail areas.



project visualization

## responsibilities

project coordination and schematic design:

- water supply, vacuum sewerage waste water disposal, natural gas supply, chilled water supply, power supply
  - · utilities service connections,
    - demand figures